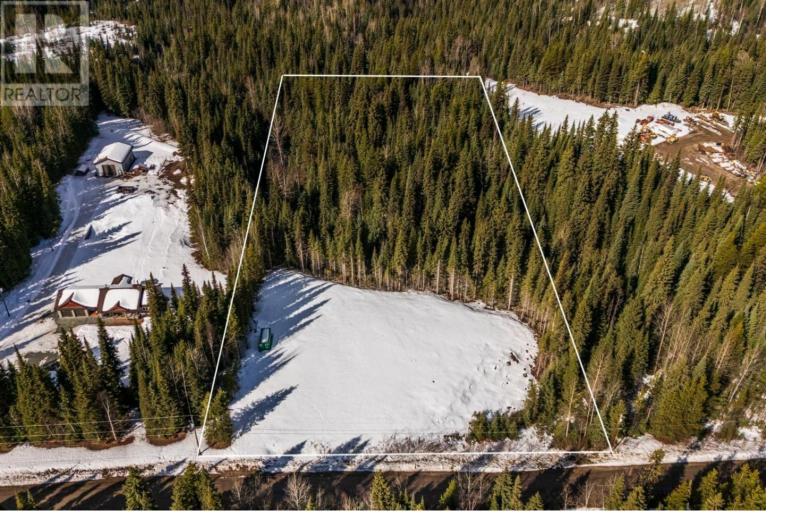

## Lot 11 CHRISTINA Road Prince George British Columbia

With picturesque western views and stunning topography, this 5-acre property offers the ideal setting to build your dream home. Enjoy privacy, room to grow, and a landscape that inspires. A partial driveway and culvert are already in place, with the front of the lot partially cleared. The drilled well is approximately 300 feet deep. Natural Gas and Hydro at the property line. A detailed site plan is also available, showing the optimal locations for your future home, outbuildings, and septic system. A perfect blend of nature and potential, ready for your vision! (id:6769)