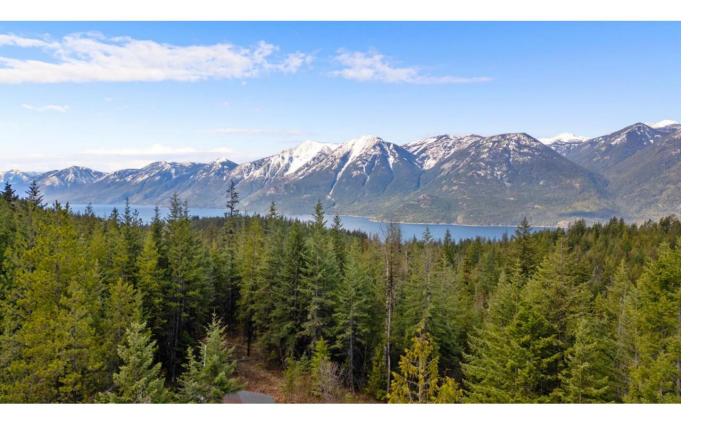

## Lot 11 CROWN CREEK FOREST ROAD Gray Creek British Columbia \$198,000

With the growing demand for off-grid properties and sustainable living options, this property presents a compelling opportunity. 10 acres with no zoning! Whether you are looking for a weekend family camping spot, outdoorsmen getaway, future cabin or yurt destination, its unique features are sure to attract buyers seeking a deeper connection with nature. This property is part of a vibrant off-grid community, offering a supportive network of like-minded individuals who share a passion for sustainable living and environmental stewardship. It is already setup with solar panels and a rain water collection system. Surrounded by untouched forests and breathtaking views, this property offers the perfect canvas for outdoor enthusiasts, artists, or those seeking solitude in nature. Accessible by vehicle 3 seasons of the year and by snowmobile throughout the winter. (id:6769)