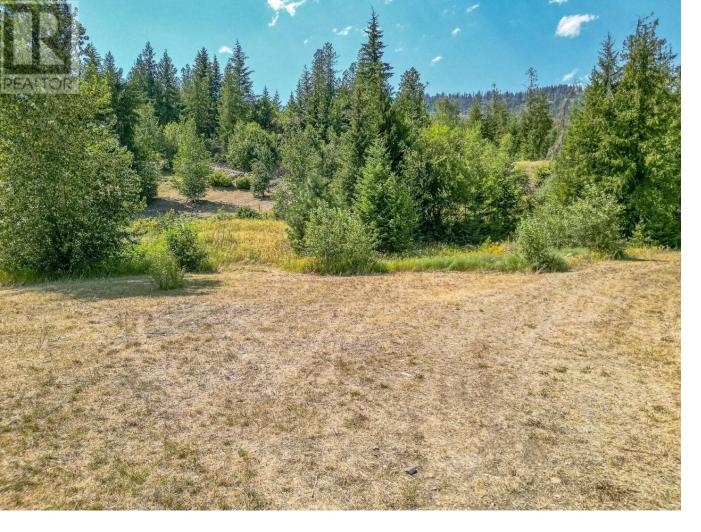

## Lot 11 Recline Ridge Road Tappen British Columbia

\$319,900

Lot 11 Recline Ridge, great building site, this lot has a nice long driveway with grass on either side leading up to the build site with a view at the top and has been leveled in the years past and offers two different sites for a house and shop or carriage home. There is a Well on the property and a septic permit would be required.