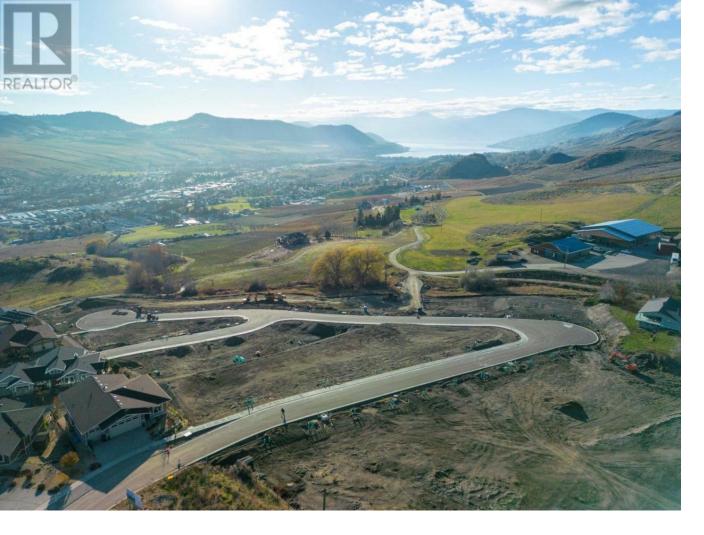

## Lot 11 Road Vernon British Columbia

\$395.000

Turtle Mountain offers breathtaking views of Okanagan Lake and the valley, providing the perfect balance of nature and convenience. Immerse yourself in the natural beauty of Vernon while being just steps away from local amenities and the heart of the city. Nearby, you'll find the Grey Canal hiking trail, stunning Bella Vista vistas, world-renowned beaches, award-winning wineries, and exceptional golf courses--all just minutes from your doorstep. Tassie Creek Estates has been thoughtfully designed to showcase the very best of this region. The expansive 5-acre parkland, with its natural beauty, perfectly complements the estate's outdoor living spaces. Here, you can create the home of your dreams with the builder of your choice and a personalized layout. The possibilities are endless. Additionally, Tassie Creek Estates offers convenient onsite earthworks, including topsoil, gravel, and fill, all available at a fraction of the typical cost--making your dream home project even more affordable and accessible. Reach out for more info today. (id:6769)