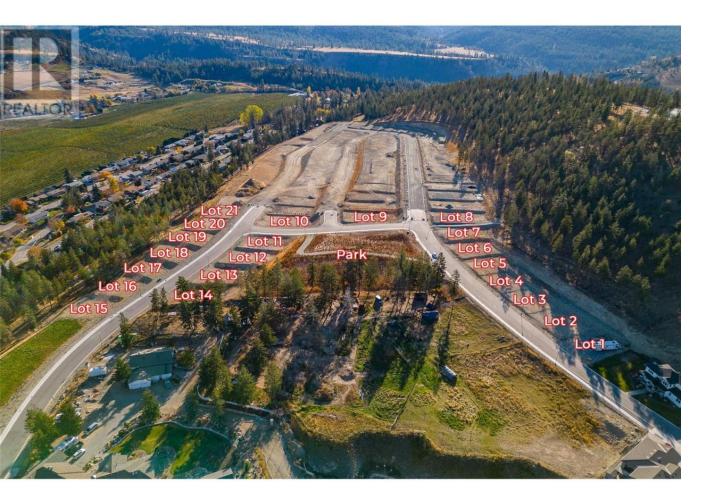

## Lot 12 Kirschner Mountain Other Kelowna British Columbia

\$455,000

WELCOME TO KIRSCHNER MOUNTAIN 2.0! New Ownership... Established 2020! BEAUTIFUL VIEWS, GREAT OPPORTUNITIES, EXCELLENT LOCATION, FANTASTIC COMMUNITY! Each of these lots boast spectacular mountain views in what feels like your very own extended backyard! Access to hiking, biking, golfing, and parks right out your front door! Spacious lots with acres of protected green space allowing room to breathe, Kirschner Mountain is a community that offers all the charm of living in the city yet the convenience of quick access to the Airport, Ski Hills, or the downtown City Center with Okanagan Lake just minutes away! Bring your own builder and build your dream home today! GST applicable (id:6769) Listing Presented By: