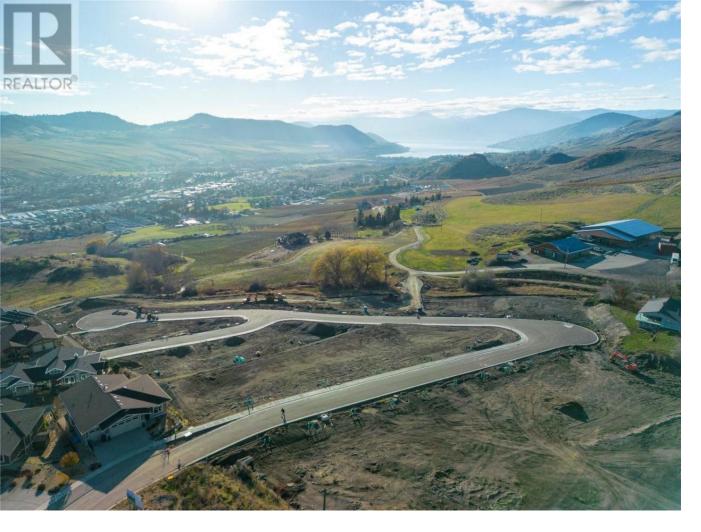

## Lot 12 Road Vernon British Columbia

\$395.000

Turtle Mountain provides incredible Okanagan Lake and valley views. Live within the amazing nature Vernon has to offer while being only steps away from local amenities and the city's core. Enjoy also the Grey Canal hiking trail and mesmerizing Bella Vista views, world famous beaches, award winning wineries and spectacular golf courses. They are only minutes away! Tassie Creek Estate has been created to help celebrate all that this region has to offer. A stunning 5 acre park with all its beauty compliments the estate's area and outdoor living. Build your dream home the way you want with the builder you desire. Choose a customized layout. The possibilities of this property are endless. (id:6769)