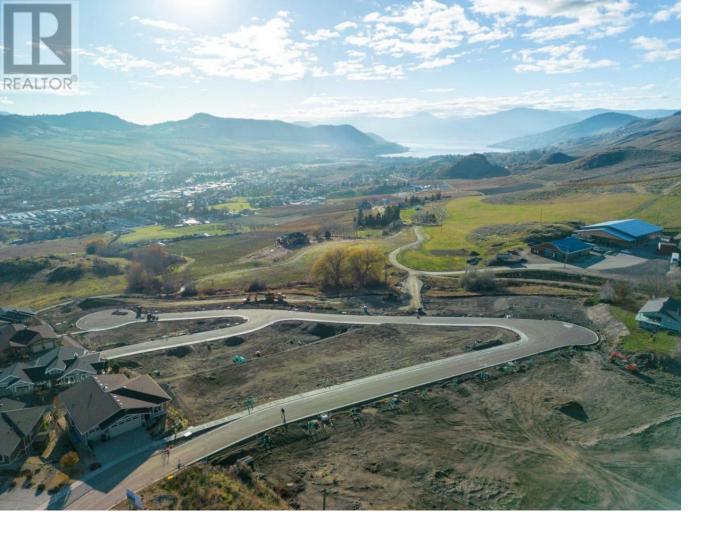

## Lot 12 Road Vernon British Columbia

\$395,000

Turtle Mountain offers breathtaking views of Okanagan Lake and the valley, providing the perfect balance of nature and convenience. Immerse yourself in the natural beauty of Vernon while being just steps away from local amenities and the heart of the city. Nearby, you'll find the Grey Canal hiking trail, stunning Bella Vista vistas, world-renowned beaches, award-winning wineries, and exceptional golf courses--all just minutes from your doorstep. Tassie Creek Estates has been thoughtfully designed to showcase the very best of this region. The expansive 5-acre parkland, with its natural beauty, perfectly complements the estate's outdoor living spaces. Here, you can create the home of your dreams with the builder of your choice and a personalized layout. The possibilities are endless. Additionally, Tassie Creek Estates offers convenient onsite earthworks, including topsoil, gravel, and fill, all available at a fraction of the typical cost--making your dream home project even more affordable and accessible. Reach out for more info today. (id:6769)