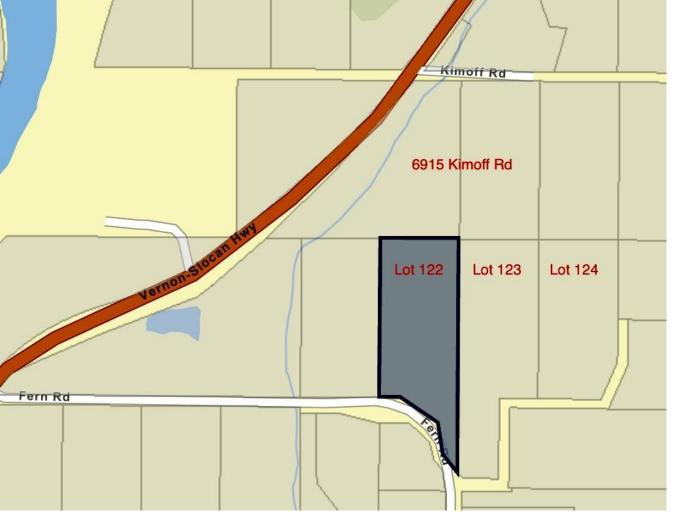

## Lot 122 FERN ROAD Appledale British Columbia

\$210,000

Searching for your dream spot in the Valley? This enchanting 5+ acre property in the sought-after Appledale area might be exactly what you need! With over 5 acres of lush, treed land and serene natural surroundings, you'll enjoy unparalleled privacy and tranquility on a quiet side road. Whether you envision building your own cabin or desire a peaceful retreat to unwind in nature, this location is perfect for you. Additionally, there are four adjacent lots totaling over 21 acres available for purchase. (id:6769)