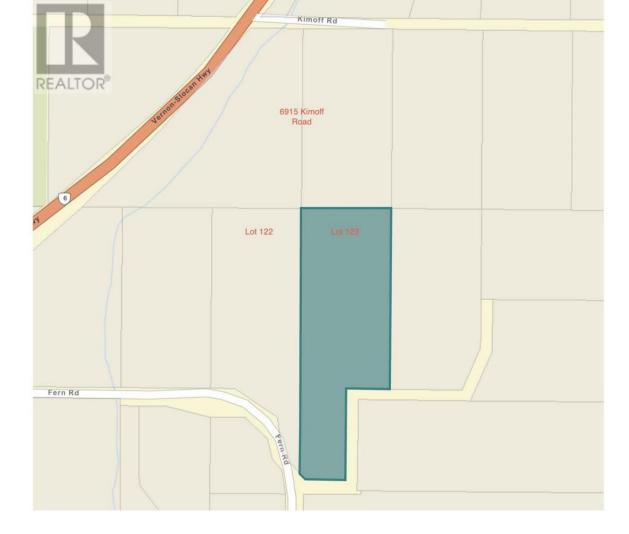

## Lot 123 FERN Road Winlaw British Columbia

\$194.000

Nestled in the picturesque Slocan Valley, located in Appledale this property offers a rare opportunity for serene countryside living. Lot 123 spans 6.3 acres and is zoned ALR, Surrounded by lush trees and natural landscapes, the property provides the ideal setting for privacy and tranquility. Whether you envision building your dream homestead or simply desire a tranquil retreat for your holiday trailer, this lot caters to a variety of aspirations. With the potential to clear land and capitalize on timber value, the possibilities are limitless. Embrace the opportunity to live amidst nature's beauty and start turning your dream into reality. Don't miss out on this chance to own your own slice of paradise in the breathtaking Slocan Valley. Additionally, there are three adjacent lots totaling over 17 acres available for purchase. Schedule a viewing today! (id:6769)