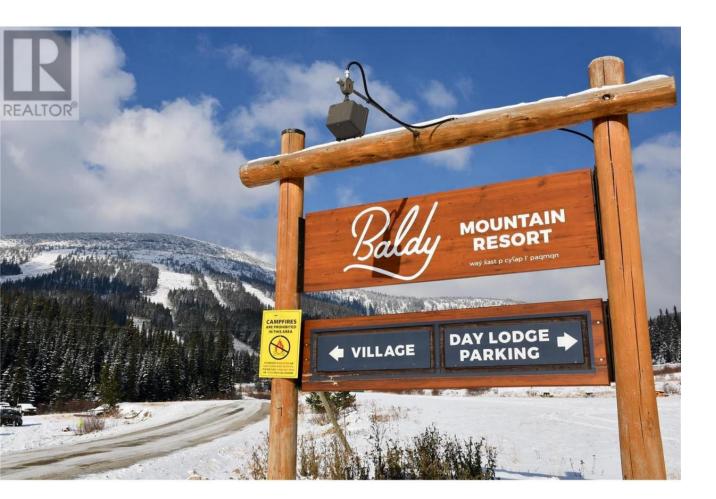

## Lot 123 Wapiti Creek Road Oliver British Columbia

\$99,500

Looking for an affordable ski paradise & all-season outdoor playground? Welcome to family - friendly Baldy Mountain Resort a hidden gem of the South Okanagan! Do you love deep, fluffy powder snow, magical tree skiing, no lift lines, phenomenal views? Mount Baldy offers a variety of ski/snowboarding runs for all abilities, snowshoeing, cross country skiing, frisbee golf, hiking, mountain biking and so much more! Bring your ideas and build your dream cabin on this beautiful .12 acre, gently sloping lot with peek-a-boo ski run view, situated close to the lodge & lift lines and amenities. The lot backs onto Crown Land with sewer, water electricity to the site. Enjoy an all-season outdoor playground at your doorstep and amenities of the surrounding area of Oliver & Osoyoos. (id:6769) Listing Presented By: