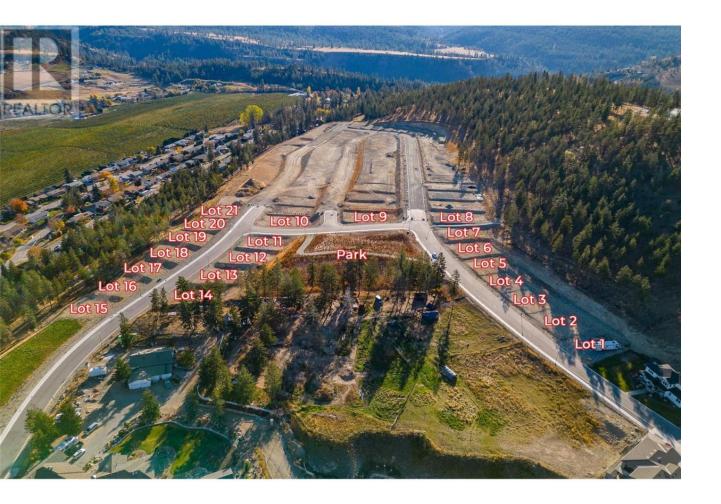

## Lot 13 Kirschner Mountain Other Kelowna British Columbia

\$455,000

WELCOME TO KIRSCHNER MOUNTAIN 2.0! New Ownership... Established 2020! BEAUTIFUL VIEWS, GREAT OPPORTUNITIES, EXCELLENT LOCATION, FANTASTIC COMMUNITY! Each of these lots boast spectacular mountain views in what feels like your very own extended backyard! Access to hiking, biking, golfing, and parks right out your front door! Spacious lots with acres of protected green space allowing room to breathe, Kirschner Mountain is a community that offers all the charm of living in the city yet the convenience of quick access to the Airport, Ski Hills, or the downtown City Center with Okanagan Lake just minutes away! Bring your own builder and build your dream home today! (id:6769) Listing Presented By: