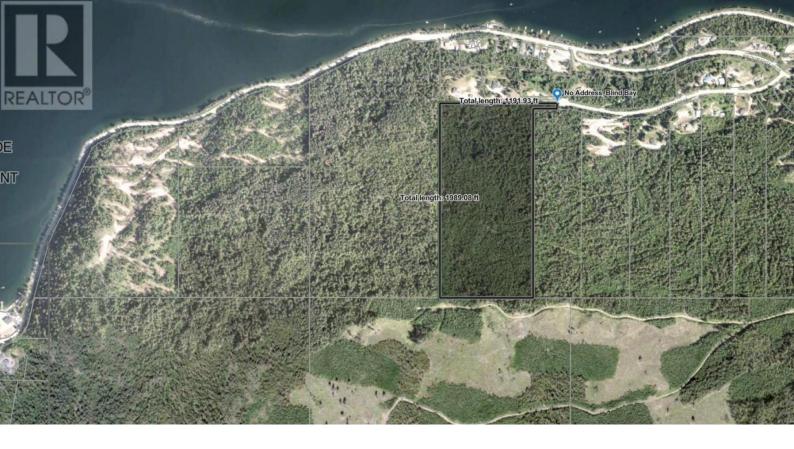

## Lot 13 Lake Vista Drive Blind Bay British Columbia

Welcome to Eagle Bay, a quiet, family oriented neighborhood located along the shores of Shuswap Lake with a scenic 35 minute drive from Salmon Arm and 15 minute drive from Blind Bay. This treed hillside 43 acre property is located just above Shuswap Lake and offers up various building sites to take in the Lake and Mountain Views. Conveniently located just 7 kms from shopping and lakefront amenities, you will truly enjoy the lakeshore drive offering up some amazing views across the water. If 43 acres is too much property for your needs, the current zoning allows for the lot to be subdivided into two parcels! Bring your ideas and plans to start enjoying the Shuswap lifestyle at its best! Property is GST applicable. (id:6769)