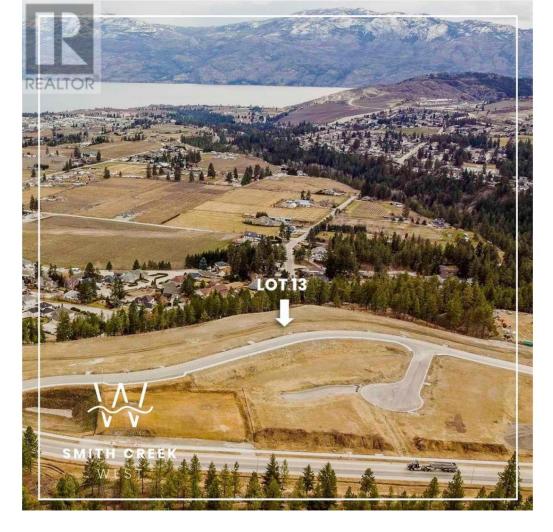

## Lot 13 Scenic Ridge Drive West Kelowna British Columbia

\$499,900

It's 2020 at Smith Creek West!! For a very limited time, we have rolled back the pricing on our Phase 2. homesites by up to 25%, so don't miss your chance to take advantage of this exciting offer! After many months of design and detail work with our Guidelines consultant, and the City, we are excited to bring you the finest, most diverse and well integrated family homesites in West Kelowna. This exciting new family neighborhood is sure to delight with its spectacular lake, mountain, and rural vistas, easy access and proximity to all the ever expanding amenities of West Kelowna. Designed to integrate well with the native environment, and respect the history of the area, a quiet walk, hiking, mountain biking, and more are all available at your back door. We are confident that you'll something that satisfies your home design preferences, space requirement and budget with the same stunning natural surroundings, neighbourhood focus, easy access, and proximity to the amenities that lead to a very quick "sellout" of the previous phase. This is a walk-out homesite which will accommodate rancher or two story design with walkout basement, pool sized backyard, with easy and level access and great LAKEVIEW potential. Two year time limit to build, and you can bring your own builder! This lot is registered and ready to go today! (id:6769)