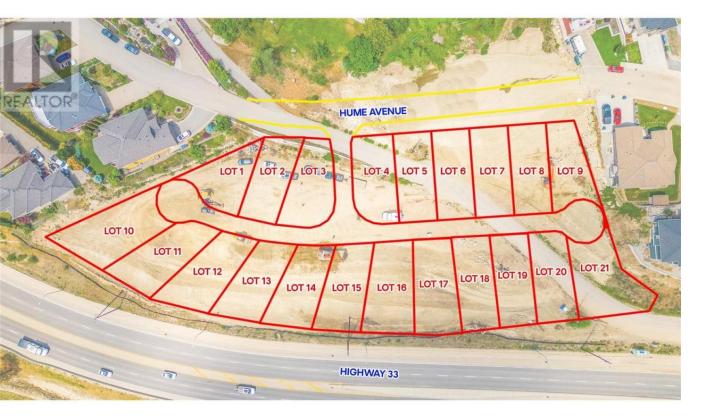

## Lot 14 Hume Avenue Kelowna British Columbia

\$385,000

Welcome to Black Mountain, 21 lot subdivision that offers lake, mountain & valley views! The homesites will accommodate an excellent variety of lots including walk-outs, fairly level entry & grade level entry lots. The Black Mountain location features walking, hiking trails & parks nearby. Bring your own Builder & No time restriction to Build! Lots are fully serviced and ready to build. (id:6769)