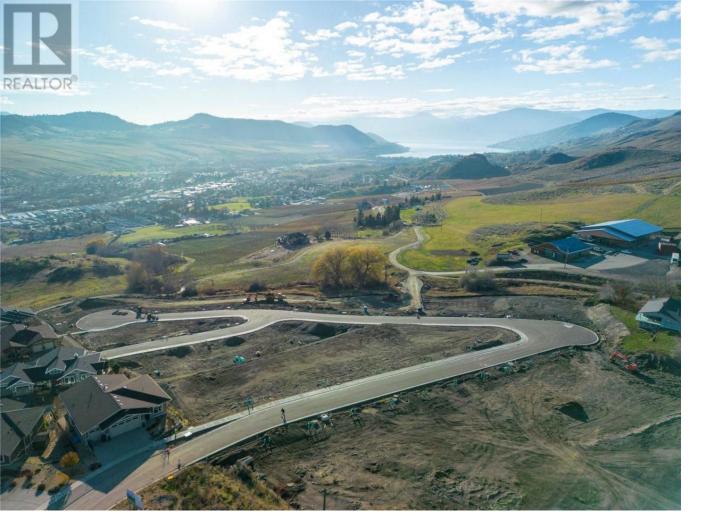

## Lot 14 Road Vernon British Columbia \$395,000

Turtle Mountain provides incredible Okanagan Lake and valley views. Live within the amazing nature Vernon has to offer while being only steps away from local amenities and the city's core. Enjoy also the Grey Canal hiking trail and mesmerizing Bella Vista views, world famous beaches, award winning wineries and spectacular golf courses. They are only minutes away! Tassie Creek Estate has been created to help celebrate all that this region has to offer. A stunning 5 acre park with all its beauty compliments the estate's area and outdoor living. Build your dream home the way you want with the builder you desire. Choose a customized layout. The possibilities of this property are endless. (id:6769)