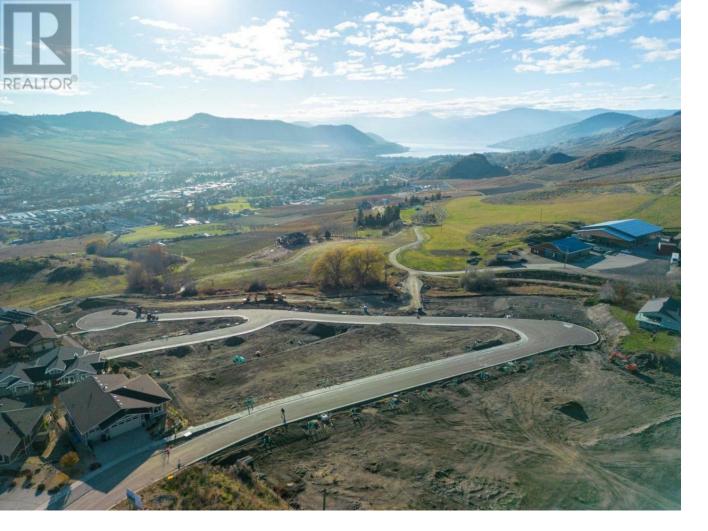

## Lot 14 Road Vernon British Columbia

Turtle Mountain offers breathtaking views of Okanagan Lake and the valley, providing the perfect balance of nature and convenience. Immerse yourself in the natural beauty of Vernon while being just steps away from local amenities and the heart of the city. Nearby, you'll find the Grey Canal hiking trail, stunning Bella Vista vistas, world-renowned beaches, award-winning wineries, and exceptional golf courses--all just minutes from your doorstep. Tassie Creek Estates has been thoughtfully designed to showcase the very best of this region. The expansive 5-acre parkland, with its natural beauty, perfectly complements the estate's outdoor living spaces. Here, you can create the home of your dreams with the builder of your choice and a personalized layout. The possibilities are endless. Additionally, Tassie Creek Estates offers convenient onsite earthworks, including topsoil, gravel, and fill, all available at a fraction of the typical cost--making your dream home project even more affordable and accessible. Reach out for more info today. (id:6769)