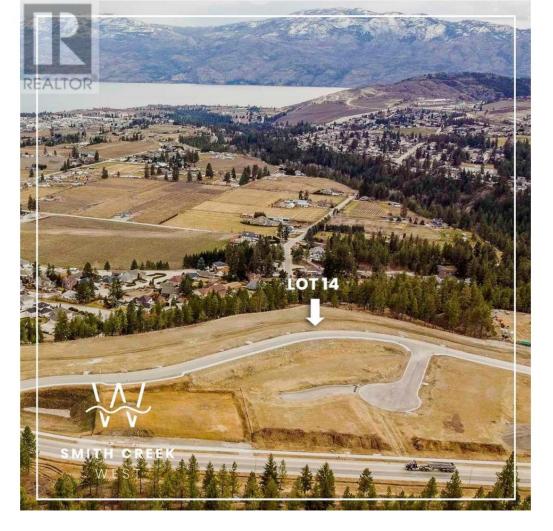

## Lot 14 Scenic Ridge Drive West Kelowna British Columbia

It's 2020 at Smith Creek West!! For a very limited time, we have rolled back the pricing on our Phase 2 homesites by up to 25%, so don't miss your chance to take advantage of this exciting offer! After many months of design and detail work with our Guidelines consultant, and the City, we are excited to bring you the finest, most diverse and well integrated family homesites in West Kelowna. This exciting new family neighborhood is sure to delight with its spectacular lake, mountain, and rural vistas, easy access and proximity to all the ever expanding amenities of West Kelowna. Designed to integrate well with the native environment, and respect the history of the area, a quiet walk, hiking, mountain biking, and more are all available at your back door. We are confident that you'll something that satisfies your home design preferences, space requirement and budget with the same stunning natural surroundings, neighbourhood focus, easy access, and proximity to the amenities that lead to a very quick "sellout" of the previous phase. This is a walk-out homesite which will accommodate rancher or two story design with walkout basement, pool sized backyard, with easy and level access and great LAKEVIEW potential. Two year time limit to build, and you can bring your own builder! This lot is registered and ready to go today! (id:6769)