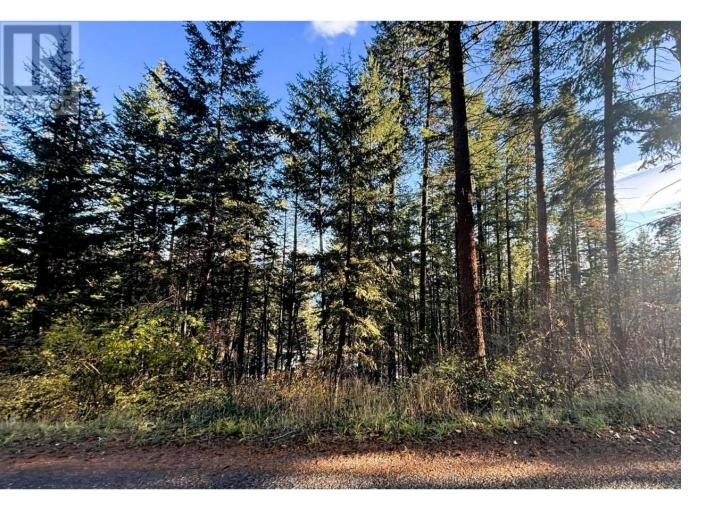

## Lot 146 Keithley Road Vernon British Columbia

\$113,500

View lot on the west side of Okanagan Lake near Killiney Beach. Property is fully treed and slopes down towards the lake. Years ago a driveway was punched in off the road, now very overgrown. Power nearby, water at lot line, no sewer. Affordable lot priced below its assessment. (id:6769)