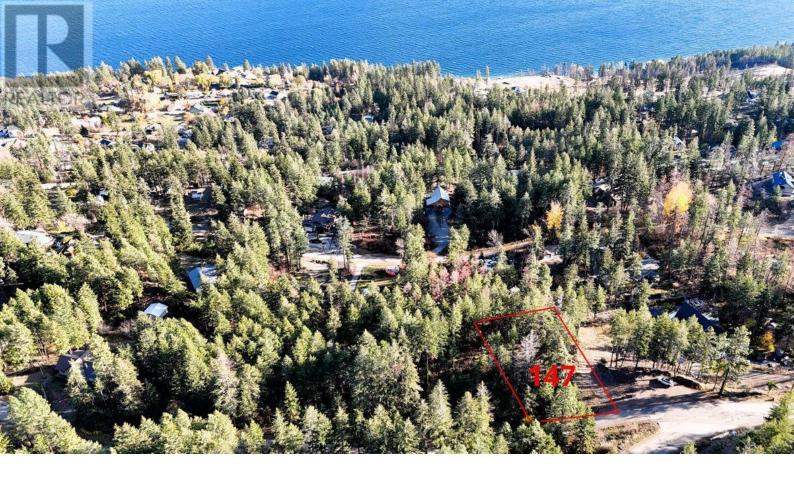

## Lot 147 Keithley Road Vernon British Columbia

\$113,500

Beautiful treed lake view lot on the West side Okanagan Lake near Killiney Beach. The lot is 100 feet wide at the road and 221 feet deep (half an acre in size). The lot slopes away from the road and down towards the lake allowing for a walk out basement and beautiful lake views. Zoning allows a house - suites are allowed. The area is serviced with community water at lot line. A private septic system will be required. Property is priced below the assessment. (id:6769)