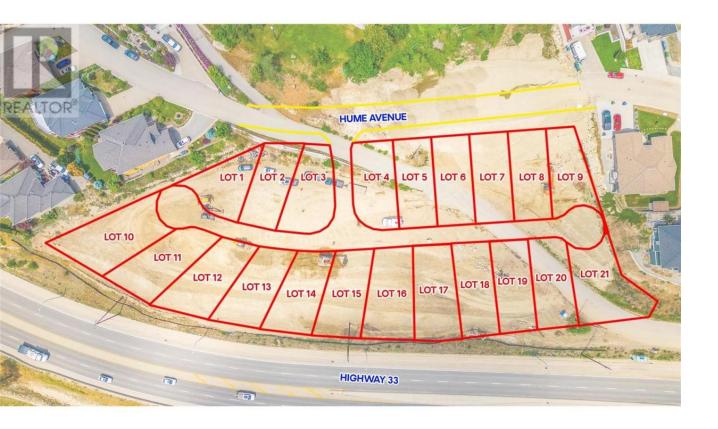

## Lot 15 Hume Avenue Kelowna British Columbia

\$385,000

Welcome to Black Mountain, 21 lot subdivision that offers lake, mountain & valley views! The homesites will accommodate an excellent variety of lots including walk-outs, fairly level entry & grade level entry lots. The Black Mountain location features walking, hiking trails & parks nearby. Bring your own Builder & No time restriction to Build! Lots are fully serviced and ready to build. (id:6769)