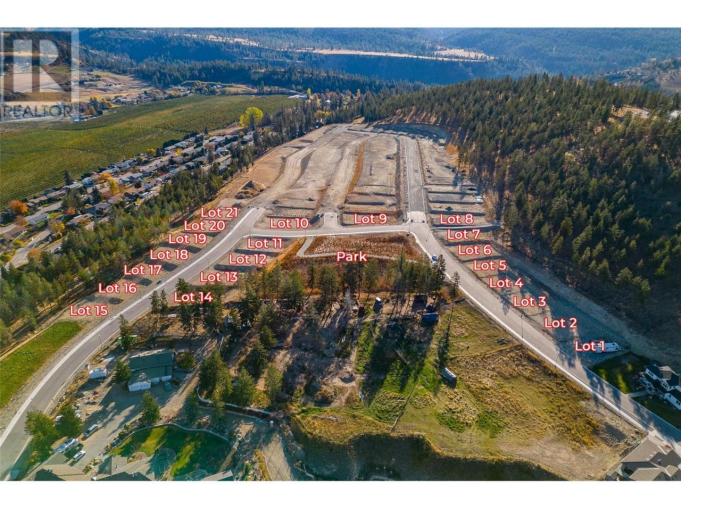

## Lot 15 Kirschner Mountain Other Kelowna British Columbia

\$485,00C

WELCOME TO KIRSCHNER MOUNTAIN 2.0! New Ownership... Established 2020! BEAUTIFUL VIEWS, GREAT OPPORTUNITIES, EXCELLENT LOCATION, FANTASTIC COMMUNITY! Each of these lots boast spectacular mountain views in what feels like your very own extended backyard! Access to hiking, biking, golfing, and parks right out your front door! Spacious lots with acres of protected green space allowing room to breathe, Kirschner Mountain is a community that offers all the charm of living in the city yet the convenience of quick access to the Airport, Ski Hills, or the downtown City Center with Okanagan Lake just minutes away! Bring your own builder and build your dream home today! GST applicable (id:6769)