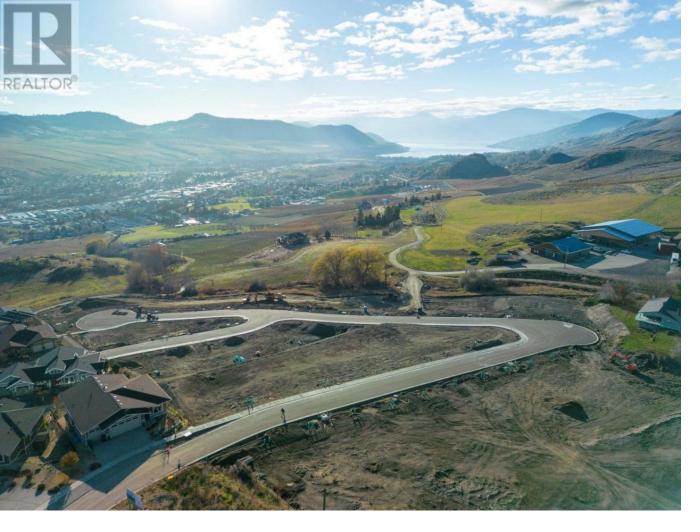

## Lot 15 Road Vernon British Columbia

\$395,000

Turtle Mountain offers breathtaking views of Okanagan Lake and the valley, providing the perfect balance of nature and convenience. Immerse yourself in the natural beauty of Vernon while being just steps away from local amenities and the heart of the city. Nearby, you'll find the Grey Canal hiking trail, stunning Bella Vista vistas, world-renowned beaches, award-winning wineries, and exceptional golf courses--all just minutes from your doorstep. Tassie Creek Estates has been thoughtfully designed to showcase the very best of this region. The expansive 5-acre parkland, with its natural beauty, perfectly complements the estate's outdoor living spaces. Here, you can create the home of your dreams with the builder of your choice and a personalized layout. The possibilities are endless. Additionally, Tassie Creek Estates offers convenient onsite earthworks, including topsoil, gravel, and fill, all available at a fraction of the typical cost--making your dream home project even more affordable and accessible. Reach out for more info today. (id:6769)