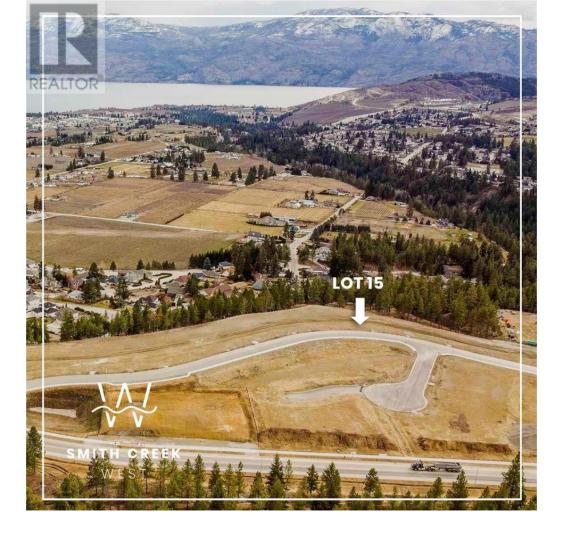

## Lot 15 Scenic Ridge Drive West Kelowna British Columbia

It's 2020 at Smith Creek West!! For a very limited time, we have rolled back the pricing on our Phase 2. homesites by up to 25%, so don't miss your chance to take advantage of this exciting offer! After many months of design and detail work with our Guidelines consultant, and the City, we are excited to bring you the finest, most diverse and well integrated family homesites in West Kelowna. This exciting new family neighborhood is sure to delight with its spectacular lake, mountain, and rural vistas, easy access and proximity to all the ever expanding amenities of West Kelowna. Designed to integrate well with the native environment, and respect the history of the area, a quiet walk, hiking, mountain biking, and more are all available at your back door. We are confident that you'll something that satisfies your home design preferences, space requirement and budget with the same stunning natural surroundings, neighbourhood focus, easy access, and proximity to the amenities that lead to a very quick "sellout" of the previous phase. This is a walk-out homesite which will accommodate rancher or two story design with walkout basement, pool sized backyard, with easy and level access and great LAKEVIEW potential. Two year time limit to build, and you can bring your own builder! This lot is registered and ready to go today! (id:6769)