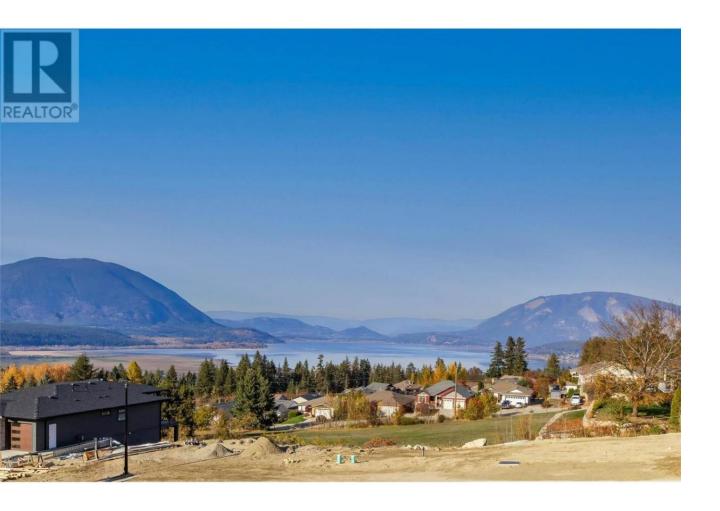

## Lot 16 16 Avenue Salmon Arm British Columbia

\$359,900

If you are looking for an amazing lake view then welcome to Sunset Ridge! This 0.23-acre lot is the perfect place to build your dream home with an amazing view of the lake and mountains. The spacious lot has enough room for a detached shop, swimming pool, carriage home or a fully fenced yard. Our development in Hillcrest offers breathtaking views and is close to schools, amenities and the downtown core. We take pride in our development and our building scheme and encourage "green" construction. The view from this property is truly One of a kind. You'll be able to enjoy stunning sunsets over the lake and mountains every evening. One of the best locations in Salmon Arm, and one of the last properties you will be able to have a view like this. (id:6769)