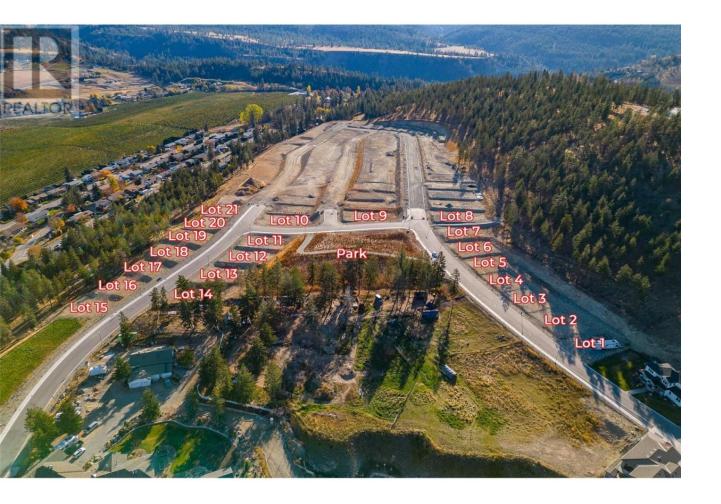

## Lot 16 Kirschner Mountain Other Kelowna British Columbia

\$485,000

WELCOME TO KIRSCHNER MOUNTAIN 2.0! New Ownership... Established 2020! BEAUTIFUL VIEWS, GREAT OPPORTUNITIES, EXCELLENT LOCATION, FANTASTIC COMMUNITY! Each of these lots boast spectacular mountain views in what feels like your very own extended backyard! Access to hiking, biking, golfing, and parks right out your front door! Spacious lots with acres of protected green space allowing room to breathe, Kirschner Mountain is a community that offers all the charm of living in the city yet the convenience of quick access to the Airport, Ski Hills, or the downtown City Center with Okanagan Lake just minutes away! Bring your own builder and build your dream home today! GST applicable (id:6769)