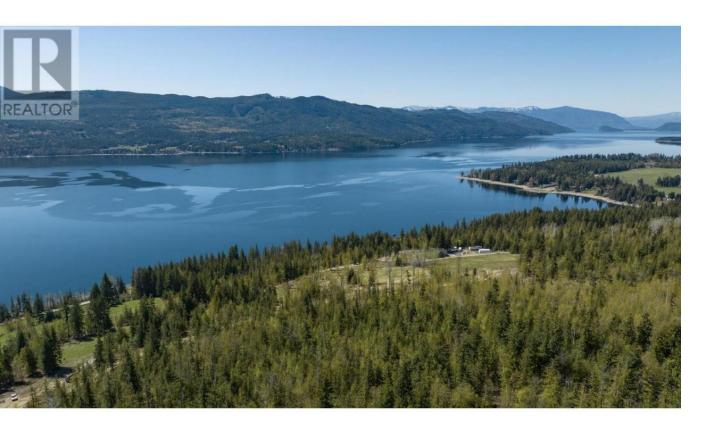

## Lot 16 Lonneke Trail Anglemont British Columbia

\$549,000

Introducing Highland Park Estates, a premier development offering 17 spacious building lots with sizes ranging from 2.47 to 3.41 acres, each boasting breathtaking lake views. Nestled in the serene community of Anglemont in the North Shuswap region, these parcels come with approved septic sites and access to community water supply. Experience the tranquility of lakeside living just steps away from the stunning Shuswap Lake. Rest easy knowing that this fire-safe development has taken every precaution to safeguard your investment. Don't miss this opportunity to own a piece of paradise in a quiet and secure neighborhood. Lot 16 is 2.48 acres, other lots are available. Showings by APPOINTMENT ONLY as this is an active construction site and private residence. Contact Listing Realtor for information package. (id:6769)