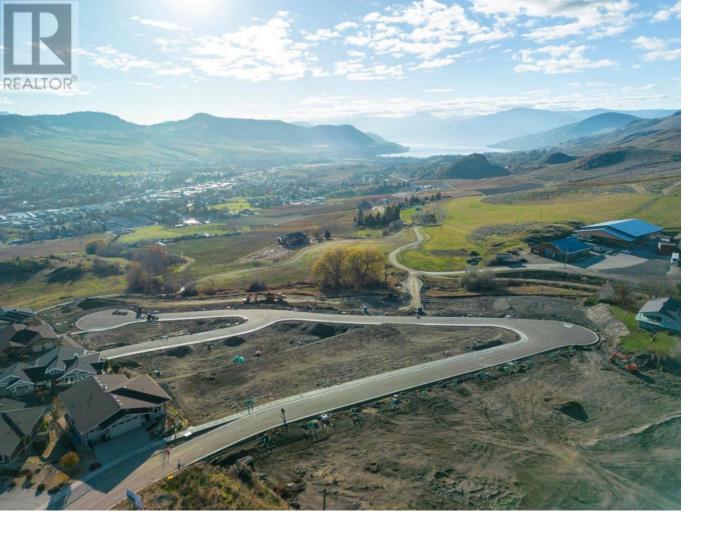

## Lot 16 Road Vernon British Columbia

\$395,000

Turtle Mountain offers breathtaking views of Okanagan Lake and the valley, providing the perfect balance of nature and convenience. Immerse yourself in the natural beauty of Vernon while being just steps away from local amenities and the heart of the city. Nearby, you'll find the Grey Canal hiking trail, stunning Bella Vista vistas, world-renowned beaches, award-winning wineries, and exceptional golf courses--all just minutes from your doorstep. Tassie Creek Estates has been thoughtfully designed to showcase the very best of this region. The expansive 5-acre parkland, with its natural beauty, perfectly complements the estate's outdoor living spaces. Here, you can create the home of your dreams with the builder of your choice and a personalized layout. The possibilities are endless. Additionally, Tassie Creek Estates offers convenient onsite earthworks, including topsoil, gravel, and fill, all available at a fraction of the typical cost--making your dream home project even more affordable and accessible. Reach out for more info today. (id:6769)