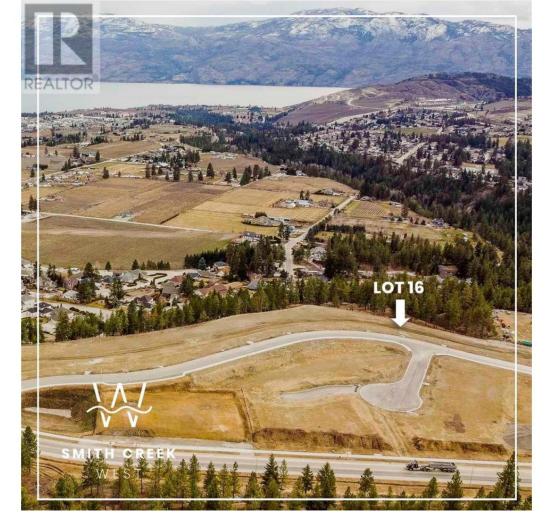

## Lot 16 Scenic Ridge Drive West Kelowna British Columbia

It's 2020 at Smith Creek West!! For a very limited time, we have rolled back the pricing on our Phase 2 homesites by up to 25%, so don't miss your chance to take advantage of this exciting offer! After many months of design and detail work with our Guidelines consultant, and the City, we are excited to bring you the finest, most diverse and well integrated family homesites in West Kelowna. This exciting new family neighborhood is sure to delight with its spectacular lake, mountain, and rural vistas, easy access and proximity to all the ever expanding amenities of West Kelowna. Designed to integrate well with the native environment, and respect the history of the area, a quiet walk, hiking, mountain biking, and more are all available at your back door. We are confident that you'll something that satisfies your home design preferences, space requirement and budget with the same stunning natural surroundings, neighbourhood focus, easy access, and proximity to the amenities that lead to a very quick "sellout" of the previous phase. This is a walk-out homesite which will accommodate rancher or two story design with walkout basement, pool sized backyard, with easy and level access and some LAKEVIEW potential. Two year time limit to build, and you can bring your own builder! This lot is registered and ready to go today! (id:6769)