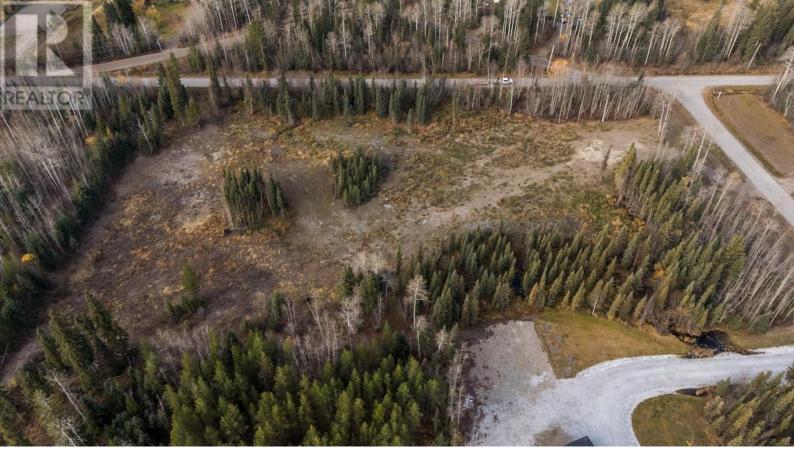

## 16 WEST BEAVERLEY Road LOT Prince George British Columbia

Don't miss this incredible opportunity to own this great lot in the highly sought-after Beaverley area. This 5acre lot to be sold together with the neighboring property at 10888 Lolland Drive (See R2937401), combining to create a spacious 10-acre parcel perfect for your dream home, hobby farm, or private retreat. Located in a great neighborhood, this property boasts the ideal balance of privacy and convenience, with easy access to amenities while enjoying the tranquility of rural living. Whether you're looking to build or invest, this is a rare find in an area where properties like this don't come up often. Contact me today for more details or to schedule a viewing. Don't let this opportunity pass you by! Lot measurements are approximate, Buyer to verify if deemed important. (id:6769)