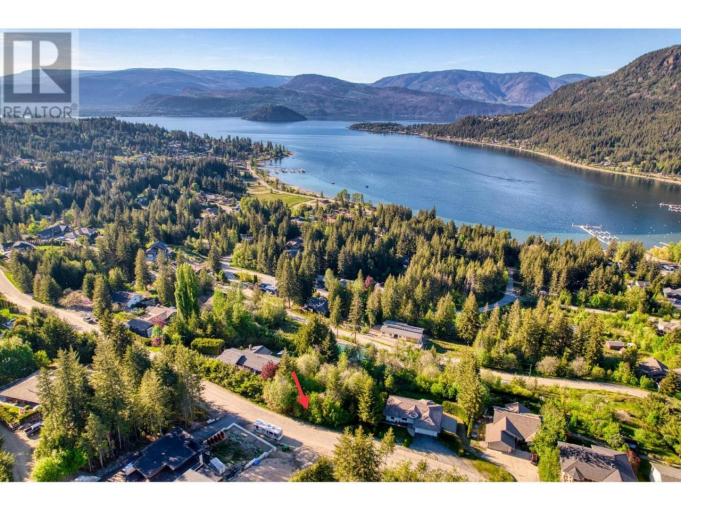

## Lot 167 Mountview Drive Blind Bay British Columbia

Nestled in the heart of Blind Bay, 167 Mountview Drive presents an idyllic opportunity for lakeview living on a spacious 0.32-acre lot. With breathtaking views of the shimmering waters of Shuswap Lake, this parcel offers convenient level access from the road, making it perfect for crafting your dream walkout rancher-style home. With water and power infrastructure at the lot, building your lakeside retreat couldn't be easier. Located just moments away from the marina, scenic walking trails, local amenities, golf course and more, this prime property embodies the perfect blend of tranquility and accessibility. Don't miss your chance to seize this coveted slice of Blind Bay. (id:6769)