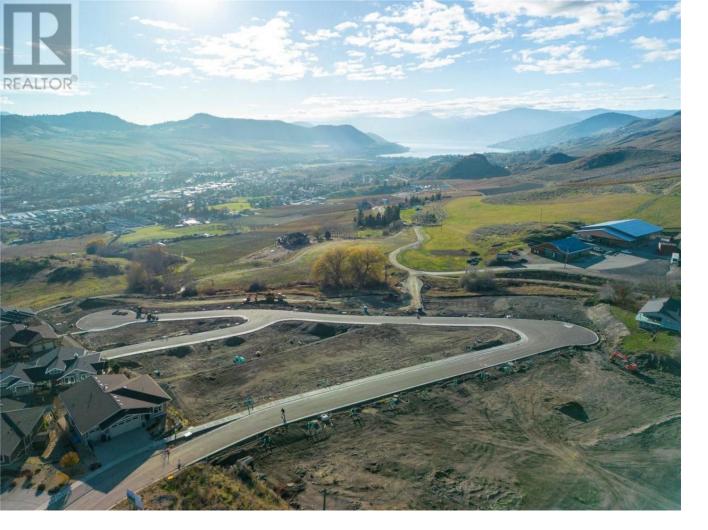

## Lot 17 Road Vernon British Columbia \$395,000

Turtle Mountain provides incredible Okanagan Lake and valley views. Live within the amazing nature Vernon has to offer while being only steps away from local amenities and the city's core. Enjoy also the Grey Canal hiking trail and mesmerizing Bella Vista views, world famous beaches, award winning wineries and spectacular golf courses. They are only minutes away! Tassie Creek Estate has been created to help celebrate all that this region has to offer. A stunning 5 acre park with all its beauty compliments the estate's area and outdoor living. Build your dream home the way you want with the builder you desire. Choose a customized layout. The possibilities of this property are endless. (id:6769)