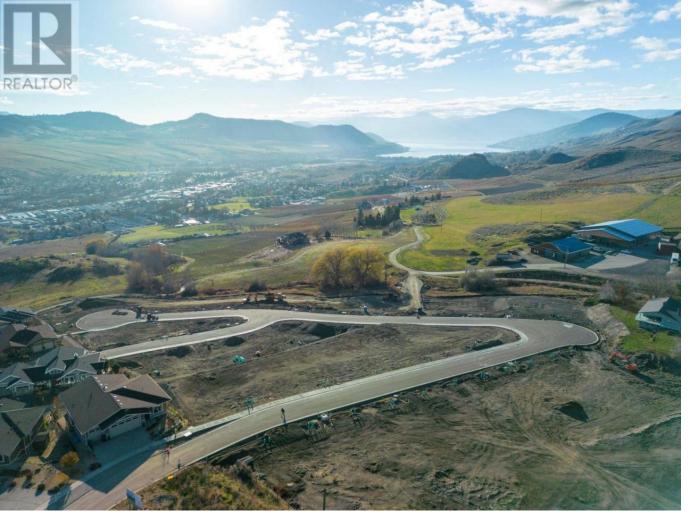

## Lot 17 Road Vernon British Columbia

\$395.000

Turtle Mountain offers breathtaking views of Okanagan Lake and the valley, providing the perfect balance of nature and convenience. Immerse yourself in the natural beauty of Vernon while being just steps away from local amenities and the heart of the city. Nearby, you'll find the Grey Canal hiking trail, stunning Bella Vista vistas, world-renowned beaches, award-winning wineries, and exceptional golf courses--all just minutes from your doorstep. Tassie Creek Estates has been thoughtfully designed to showcase the very best of this region. The expansive 5-acre parkland, with its natural beauty, perfectly complements the estate's outdoor living spaces. Here, you can create the home of your dreams with the builder of your choice and a personalized layout. The possibilities are endless. Additionally, Tassie Creek Estates offers convenient onsite earthworks, including topsoil, gravel, and fill, all available at a fraction of the typical cost--making your dream home project even more affordable and accessible. Reach out for more info today. (id:6769)