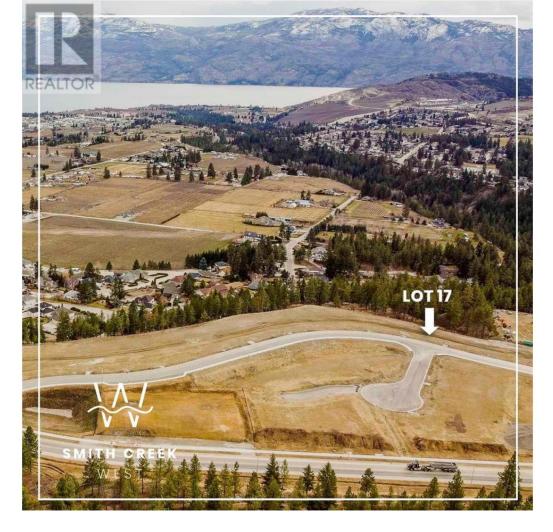

## Lot 17 Scenic Ridge Drive West Kelowna British Columbia

\$409 900

It's 2020 at Smith Creek West!! For a very limited time, we have rolled back the pricing on our Phase 2 homesites by up to 25%, so don't miss your chance to take advantage of this exciting offer! After many months of design and detail work with our Guidelines consultant, and the City, we are excited to bring you the finest, most diverse and well integrated family homesites in West Kelowna. This exciting new family neighborhood is sure to delight with its spectacular lake, mountain, and rural vistas, easy access and proximity to all the ever expanding amenities of West Kelowna. Designed to integrate well with the native environment, and respect the history of the area, a quiet walk, hiking, mountain biking, and more are all available at your back door. We are confident that you'll something that satisfies your home design preferences, space requirement and budget with the same stunning natural surroundings, neighbourhood focus, easy access, and proximity to the amenities that lead to a very quick "sellout" of the previous phase. This is a walk-out homesite which will accommodate rancher or two story design with walkout basement, with easy and level access and a private back yard. Two year time limit to build, and you can bring your own builder! This lot is registered and ready to go today! (id:6769)