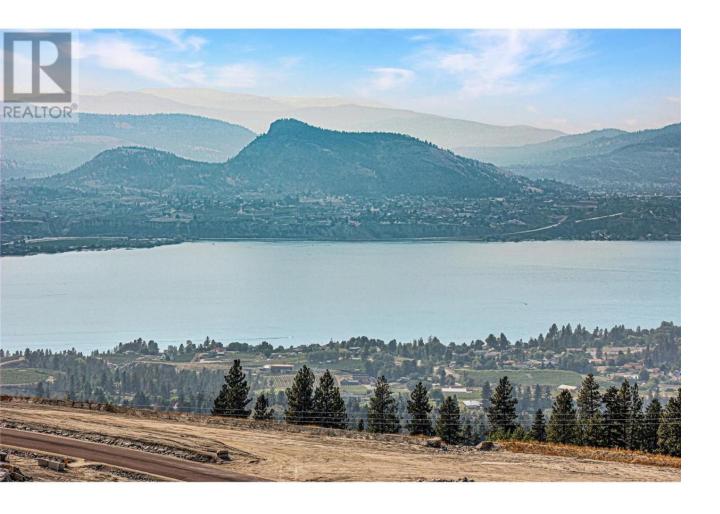

## Lot 18 Benchlands Drive Naramata British Columbia

\$624,900

Incredible opportunity to build your dream home, with limitless flexibility of design. Join the lucky few in the community of VISTA - Naramata Benchlands. This premium building lot with panoramic views of Lake Okanagan boasts over half an acre of useable land, with zoning in place for carriage home or suite, and tons of space for a pool, expansive yard, and generous parking. This 23,086 Sqft (0.53 Acre) lot has all services ready to go. With road \*and\* laneway access you have more development options, including the option for secondary dwelling! Perfect location for wine lovers and outdoor adventure seekers. This property is within minutes to many of Naramta's world famous wineries, Kettle Valley Trail (among others), beaches and much more. Build your dream home or use the available building plans - contact your Realtor today for further details on this wonderful opportunity! (id:6769)