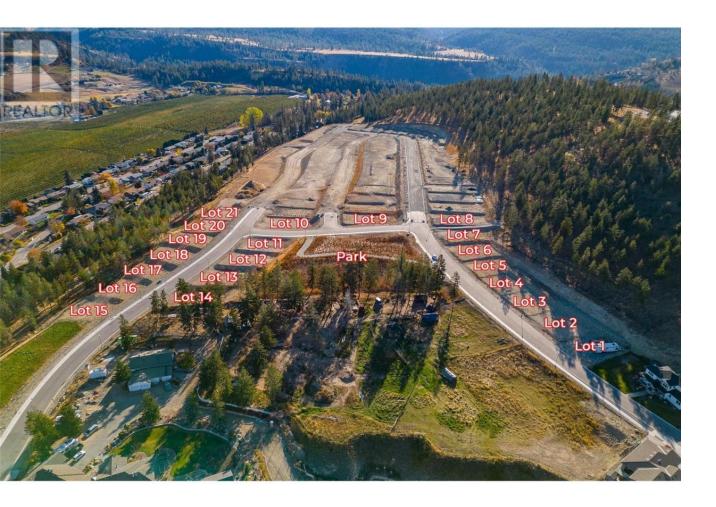

## Lot 18 Kirschner Mountain Other Kelowna British Columbia

\$495,000

WELCOME TO KIRSCHNER MOUNTAIN 2.0! New Ownership... Established 2020! BEAUTIFUL VIEWS, GREAT OPPORTUNITIES, EXCELLENT LOCATION, FANTASTIC COMMUNITY! Each of these lots boast spectacular mountain views in what feels like your very own extended backyard! Access to hiking, biking, golfing, and parks right out your front door! Spacious lots with acres of protected green space allowing room to breathe, Kirschner Mountain is a community that offers all the charm of living in the city yet the convenience of quick access to the Airport, Ski Hills, or the downtown City Center with Okanagan Lake just minutes away! Bring your own builder... and build your dream home today! GST applicable (id:6769)