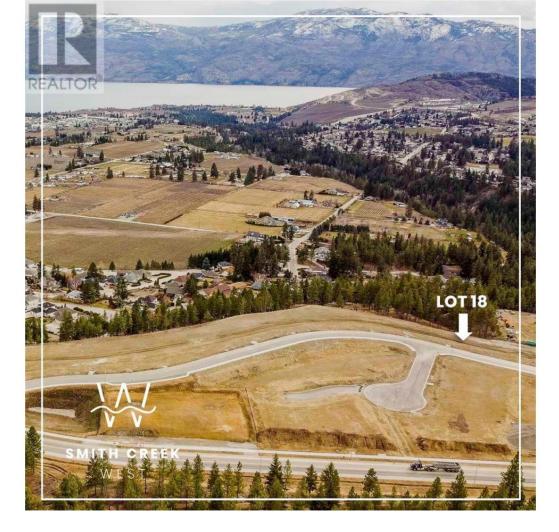

## Lot 18 Scenic Ridge Drive West Kelowna British Columbia

\$369,900

It's 2020 at Smith Creek West!! For a very limited time, we have rolled back the pricing on our Phase 2 homesites by up to 25%, so don't miss your chance to take advantage of this exciting offer! After many months of design and detail work with our Guidelines consultant, and the City, we are excited to bring you the finest, most diverse and well integrated family homesites in West Kelowna. This exciting new family neighborhood is sure to delight with its spectacular lake, mountain, and rural vistas, easy access and proximity to all the ever expanding amenities of West Kelowna. Designed to integrate well with the native environment, and respect the history of the area, a quiet walk, hiking, mountain biking, and more are all available at your back door. We are confident that you'll something that satisfies your home design preferences, space requirement and budget with the same stunning natural surroundings, neighbourhood focus, easy access, and proximity to the amenities that lead to a very quick "sellout" of the previous phase. This is a walk-out homesite which will accommodate rancher or two story design with walkout basement, with easy and level access and a private back yard. Two year time limit to build, and you can bring your own builder! This lot is registered and ready to go today! (id:6769)