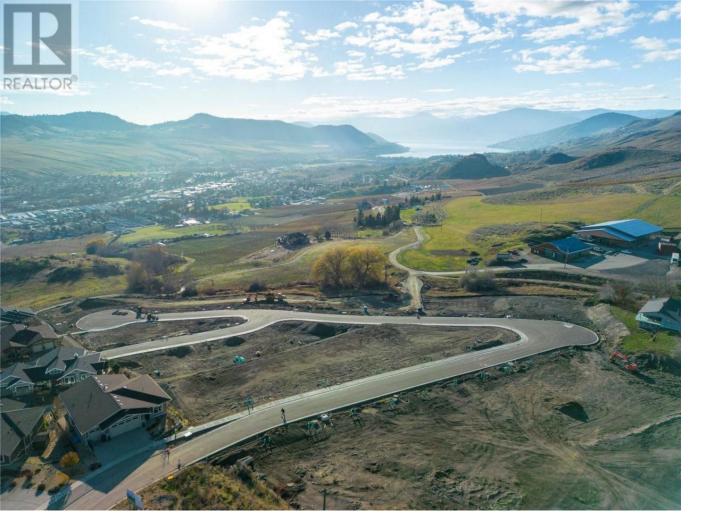

## Lot 19 Road Vernon British Columbia

\$395.000

Turtle Mountain provides incredible Okanagan Lake and valley views. Live within the amazing nature Vernon has to offer while being only steps away from local amenities and the city's core. Enjoy also the Grey Canal hiking trail and mesmerizing Bella Vista views, world famous beaches, award winning wineries and spectacular golf courses. They are only minutes away! Tassie Creek Estate has been created to help celebrate all that this region has to offer. A stunning 5 acre park with all its beauty compliments the estate's area and outdoor living. Build your dream home the way you want with the builder you desire. Choose a customized layout. The possibilities of this property are endless. (id:6769)