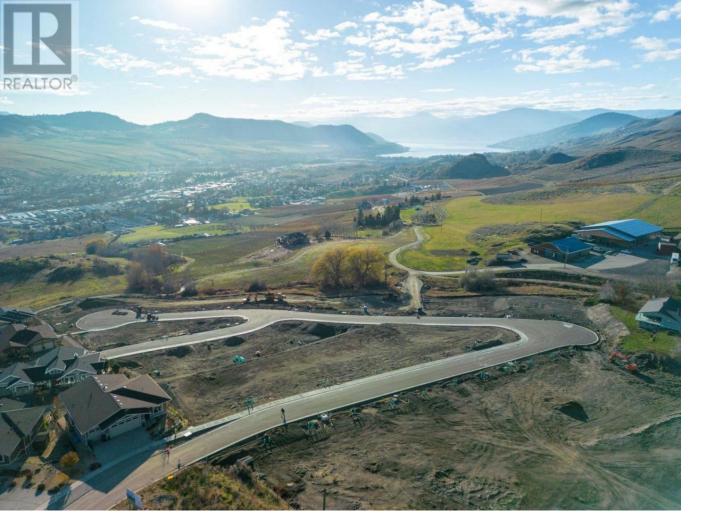

## Lot 19 Road Vernon British Columbia

Turtle Mountain offers breathtaking views of Okanagan Lake and the valley, providing the perfect balance of nature and convenience. Immerse yourself in the natural beauty of Vernon while being just steps away from local amenities and the heart of the city. Nearby, you'll find the Grey Canal hiking trail, stunning Bella Vista vistas, world-renowned beaches, award-winning wineries, and exceptional golf courses--all just minutes from your doorstep. Tassie Creek Estates has been thoughtfully designed to showcase the very best of this region. The expansive 5-acre parkland, with its natural beauty, perfectly complements the estate's outdoor living spaces. Here, you can create the home of your dreams with the builder of your choice and a personalized layout. The possibilities are endless. Additionally, Tassie Creek Estates offers convenient onsite earthworks, including topsoil, gravel, and fill, all available at a fraction of the typical cost--making your dream home project even more affordable and accessible. Reach out for more info today. (id:6769)