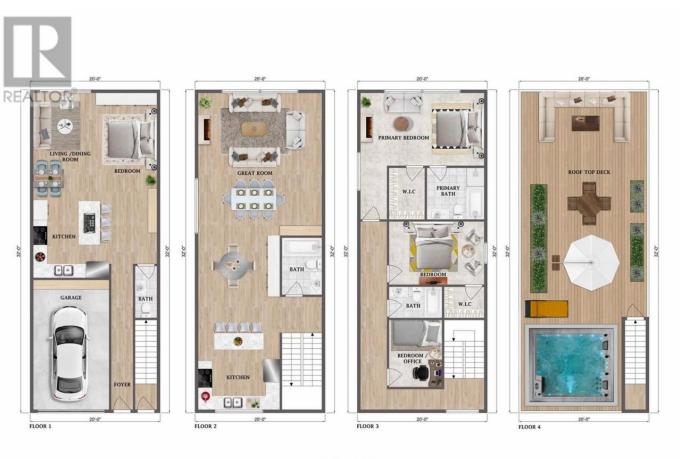

GROSS INTERNAL AREA
FLOOR 1: 404 SQ FT, FLOOR 2: 640 SQ FT, FLOOR 4: 640 SQ FT
EXCLUDED AREAS: GARAGE: 228 SQ FT
TOTAL: 2324 SQ FT
SIZE AND DIMENSIONS ARE APPROXIMATE, ACTUAL MAY VARY

## 2500 30 Avenue Lot 2 Vernon British Columbia

\$275,000

BUILD A FULL DUPLEX WITH SUITE! You can build a full duplex on this lot with roof top patio and garage, each side could potentially be up to 1800 square foot. Discover the ultimate canvas for your dream home in the highly sought-after East Hill area of Vernon! This stunning building lot offers an incredible opportunity to create your perfect oasis. With its flat, prepped landscape, you're all set to start construction right away. Imagine the possibilities--whether you envision a stylish single-family retreat or a modern duplex, this lot is your blank slate. Bring your creative vision to life and seize this chance to make your mark in one of the most desirable neighborhoods around! Don't miss out--your dream starts here! (id:6769)