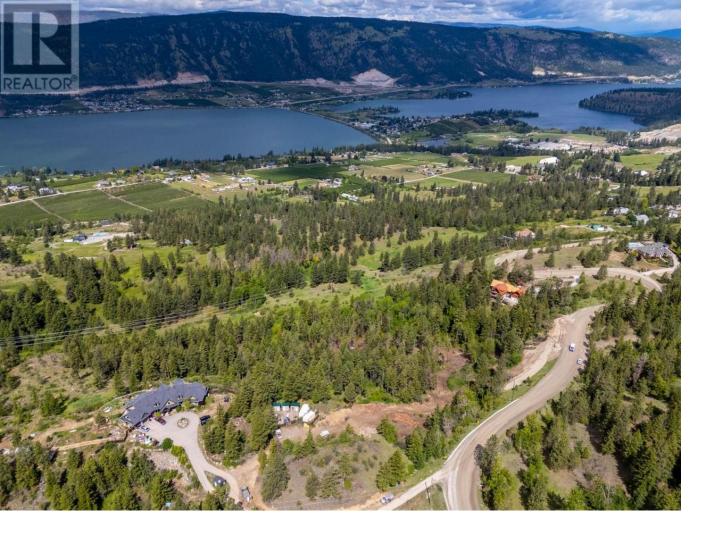

## Lot 2 5617 Oyama Lake Road Lake Country British Columbia

\$899,000

Stunning 9.88-acre parcel in the Oyama area of Lake Country! Situated off of Oyama Lake Road, this property offers close proximity to the great agricultural and community amenities of Lake Country, while also allowing easy access to great trails, crown land, Oyama Lake, etc! The lot itself features incredible views of both Wood Lake and Kalamalka Lake, and maintains a gentle slope downwards, making for a great walk-out rancher design. There is a driveway that has been created to ensure ease of access to your future home. The land has been significantly cleared of brush and tree debris, allowing for both fire mitigation and easy building areas for a residence, carriage home, workshop, etc. A well for domestic water will be supplied prior to Completion, as well as significant progress towards assisting with a development permit (wildfire assessment, geotechnical, etc). Throughout the property, there are various view points of both the lake, valley, mountains, and more. This is a great opportunity to acquire the blank slate of land you've dreamed about in the Oyama area, with tons of privacy, great views, building options, potential for horses, or even a BMX track for your kids! Price + GST. (id:6769)