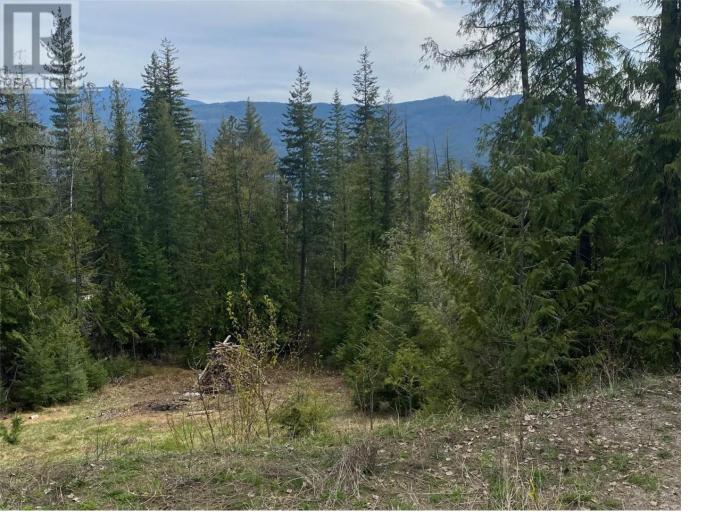

## Lot 2 Anglemont Way Anglemont British Columbia

Lot 2 Anglemont Way This lot, 25,000 square feet (.625 acres), is ready for your ideas. Own your own land, build your dream, or hold for an investment. The view from this lot is impressive: Shuswap Lake, surrounding mountains, and the valley. You will be 6 hours from Calgary and Vancouver, a 40 minute drive from Highway 1, near North Shuswap Elementary, Anglemont-Squilax Road, Anglemont Golf Course and one of the cleanest. most beautiful lakes in BC. (See Fraser Basin Council Report) Check out this beautiful property. (id:6769)