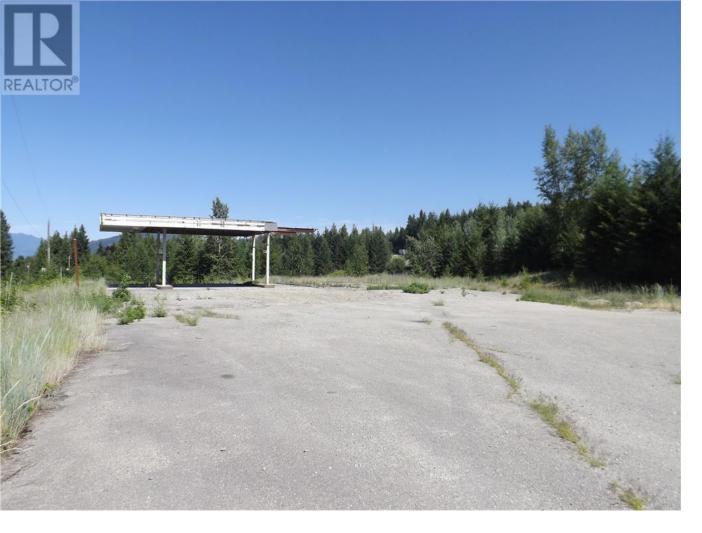

## Lot 2 Gillespie Road Sorrento British Columbia

\$749.000

Open empty space ready for your imagination! Zoned C1 gives a lot of opportunity to have a high traffic location for many uses, including stores, restaurants and offices! Right off the Trans Canada Highway it is easily accessible for local traffic and tourists. (id:6769)