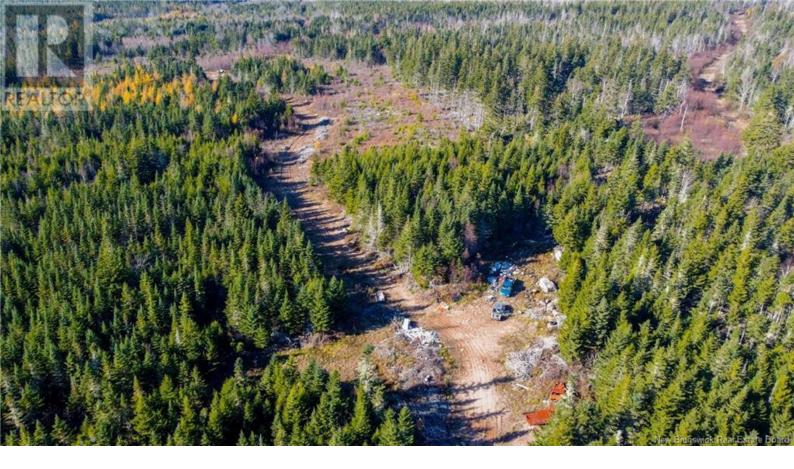

## Frosty Hollow New Brunswick

\$100,000

Discover this expansive 104(+/-)-acre rural lot located between Sackville and Dorchester, NB, just a five-minute drive from Sackville. With power already connected, this property is perfect for your dream home or recreational retreat. Enjoy ample space for outdoor activities and the beauty of nature, making it an ideal canvas for building, investing, or escaping to the countryside. (id:6769)