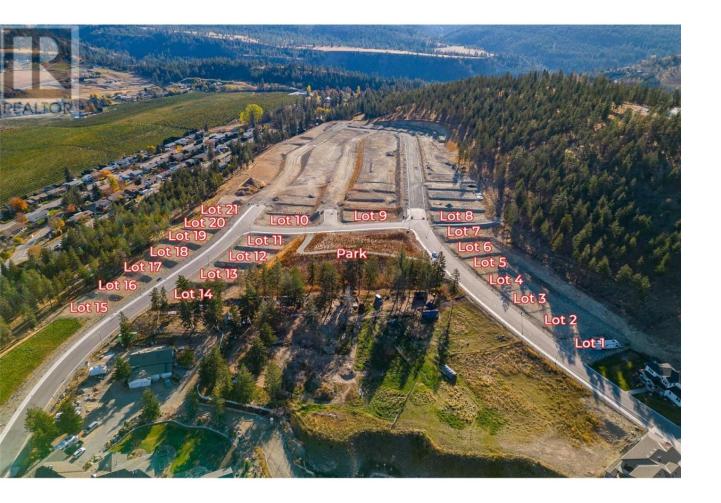

## Lot 2 Kirschner Mountain Other Kelowna British Columbia

\$360,000

WELCOME TO KIRSCHNER MOUNTAIN 2.0! New Ownership... Established 2020! BEAUTIFUL VIEWS, GREAT OPPORTUNITIES, EXCELLENT LOCATION, FANTASTIC COMMUNITY! Each of these lots boast spectacular mountain views in what feels like your very own extended backyard! Access to hiking, biking, golfing, and parks right out your front door! Spacious lots with acres of protected green space allowing room to breathe, Kirschner Mountain is a community that offers all the charm of living in the city yet the convenience of quick access to the Airport, Ski Hills, or the downtown City Center with Okanagan Lake just minutes away! Bring your own builder and build your dream home today! GST applicable (id:6769)