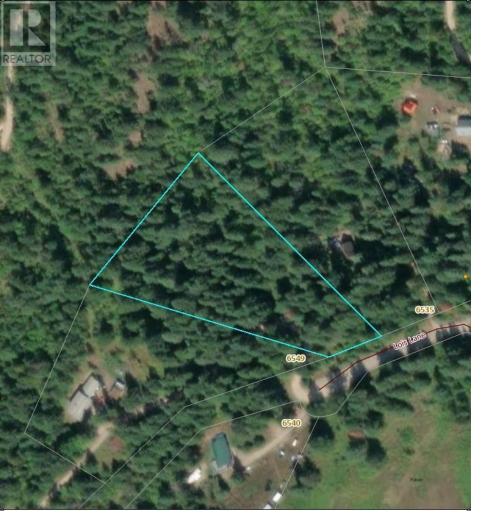

## Lot 2 LOIS Lane Winlaw British Columbia

Forested building lot located in the heart of the Slocan Valley. This lot offers Southeast exposure, multiple building sites and no zoning. Water is via a creek and power is at the lot line. Road access on both sides makes the lot easy to navigate and with some clearing you can open up the views of the Valley. This property is outside Canada's foreign Buyers ban area If you are thinking of building this is for you. (id:6769)