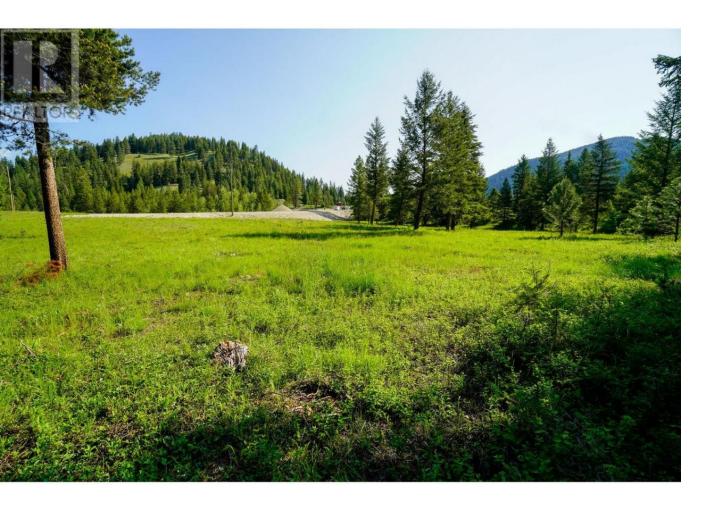

## Lot 2 Mary G Road Beaverdell British Columbia

\$420,000

Country living at it's finest! Welcome to Lot 2 at Whitetail Ridge! Enjoy 2.49 acres of privacy with a southern exposure! This flat usable small acreage offers endless potential! Whether you're dreaming of a custom home, hobby farm, or space for a few horses, this premium lot delivers the flexibility to create the lifestyle you want in a secluded rural setting. This property has a driveway roughed and has several great spots to build your dream home. Enjoy the convenience of paved road access, power at the lot line and a great drilled well already for water. Whitetail Ridge is a newly developed 10-lot residential acreage subdivision with a registered Building Scheme that has a building and land use guidelines to protect your investment and ensure quality standards throughout the community. Located just 2 km from Beaverdell's general store, Fire Hall and elementary school, this lot is immersed in outdoor adventure — close to the Kettle River, the Trans Canada Trail and endless backcountry roads, lakes & recreation. Only 45 minutes to Big White Ski Resort and just over an hour to Baldy Mountain. Enjoy the best of country living only 1 hour to the big city amenities of Kelowna! GST applicable. (id:6769)