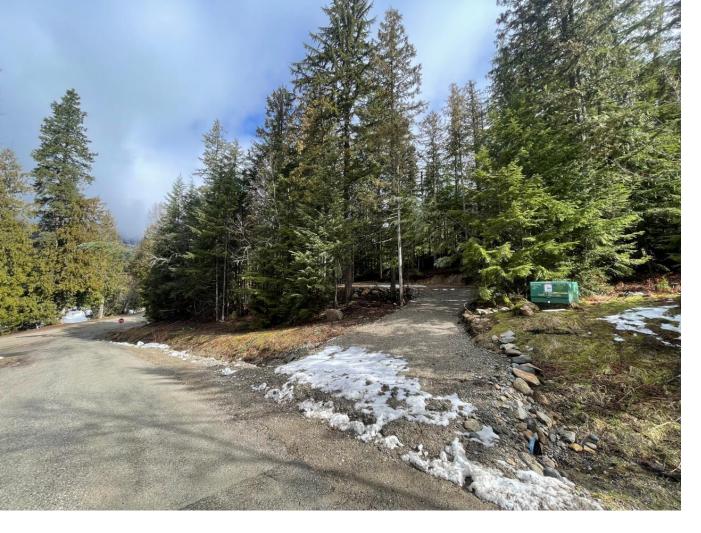

## Lot 2 SELKIRK ROAD Crawford Bay British Columbia

\$104,000

Welcome home to beautiful Crawford Bay! This lovely 0.43 acre serviced lot has been thoughtfully developed to allow you the scope to create your dreams while still maintaining the majority of the majestic cedars and firs. Located across from the famous Kokanee Springs Golf course with a stunning view of the pond, greens and mountains beyond, this property is truly a place to build your future slice of Kootenay paradise! The paved roads offer easy access to your commute whether it be lakeside or the short drive to the Kootenay Bay ferry terminal. The community of Crawford Bay offers many modern conveniences along with the charm of friendly people and breathtaking natural beauty surrounding it. Call your REALTOR(R) and book your showing today! (id:6769)