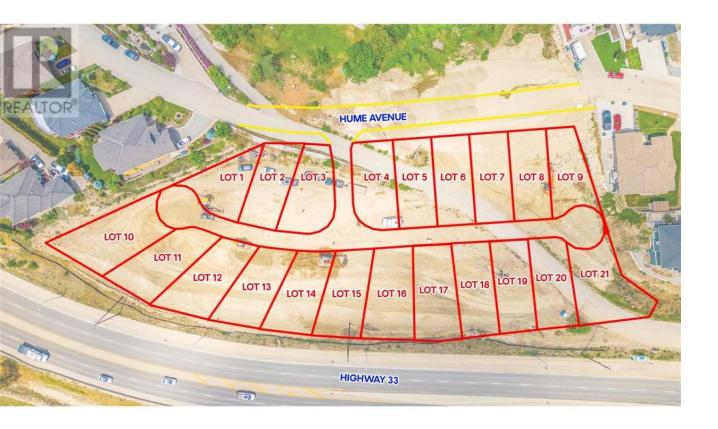

## Lot 20 Hume Avenue Kelowna British Columbia

\$385,000

Welcome to Black Mountain, 21 lot subdivision that offers lake, mountain & valley views! The homesites will accommodate an excellent variety of lots including walk-outs, fairly level entry & grade level entry lots. The Black Mountain location features walking, hiking trails & parks nearby. Bring your own Builder & No time restriction to Build! Lots are fully serviced and ready to build. (id:6769)