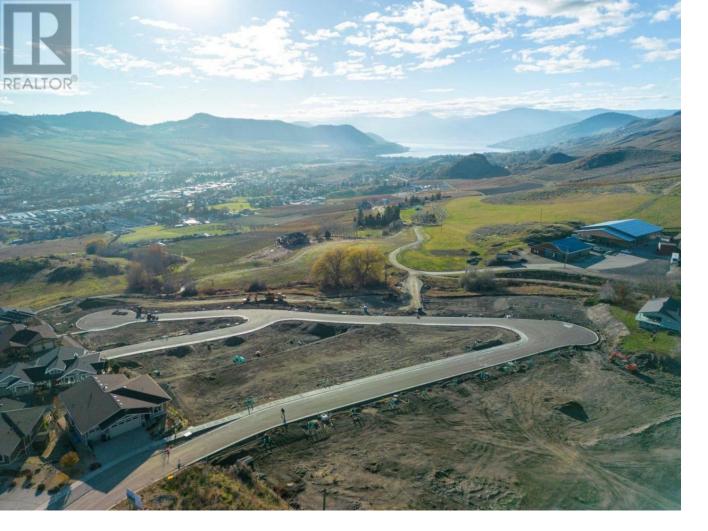

## Lot 20 Road Vernon British Columbia

Turtle Mountain offers breathtaking views of Okanagan Lake and the valley, providing the perfect balance of nature and convenience. Immerse yourself in the natural beauty of Vernon while being just steps away from local amenities and the heart of the city. Nearby, you'll find the Grey Canal hiking trail, stunning Bella Vista vistas, world-renowned beaches, award-winning wineries, and exceptional golf courses--all just minutes from your doorstep. Tassie Creek Estates has been thoughtfully designed to showcase the very best of this region. The expansive 5-acre parkland, with its natural beauty, perfectly complements the estate's outdoor living spaces. Here, you can create the home of your dreams with the builder of your choice and a personalized layout. The possibilities are endless. Additionally, Tassie Creek Estates offers convenient onsite earthworks, including topsoil, gravel, and fill, all available at a fraction of the typical cost--making your dream home project even more affordable and accessible. Reach out for more info today. (id:6769)