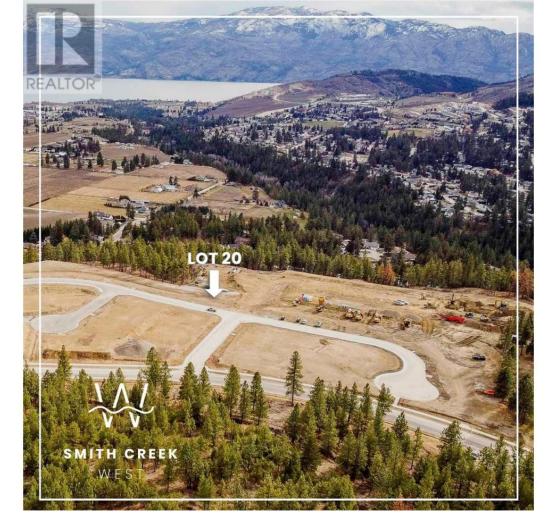

## Lot 20 Scenic Ridge Drive West Kelowna British Columbia

\$359,900

It's 2020 at Smith Creek West!! For a very limited time, we have rolled back the pricing on our Phase 2 homesites by up to 25%, so don't miss your chance to take advantage of this exciting offer! After many months of design and detail work with our Guidelines consultant, and the City, we are excited to bring you the finest, most diverse and well integrated family homesites in West Kelowna. This exciting new family neighborhood is sure to delight with its spectacular lake, mountain, and rural vistas, easy access and proximity to all the ever expanding amenities of West Kelowna. Designed to integrate well with the native environment, and respect the history of the area, a quiet walk, hiking, mountain biking, and more are all available at your back door. We are confident that you'll something that satisfies your home design preferences, space requirement and budget with the same stunning natural surroundings, neighbourhood focus, easy access, and proximity to the amenities that lead to a very quick "sellout" of the previous phase. This is a walk-out homesite which will accommodate rancher or two story design with walkout basement, with easy and level access. Two year time limit to build, and you can bring your own builder! This lot is registered and ready to go today! (id:6769)